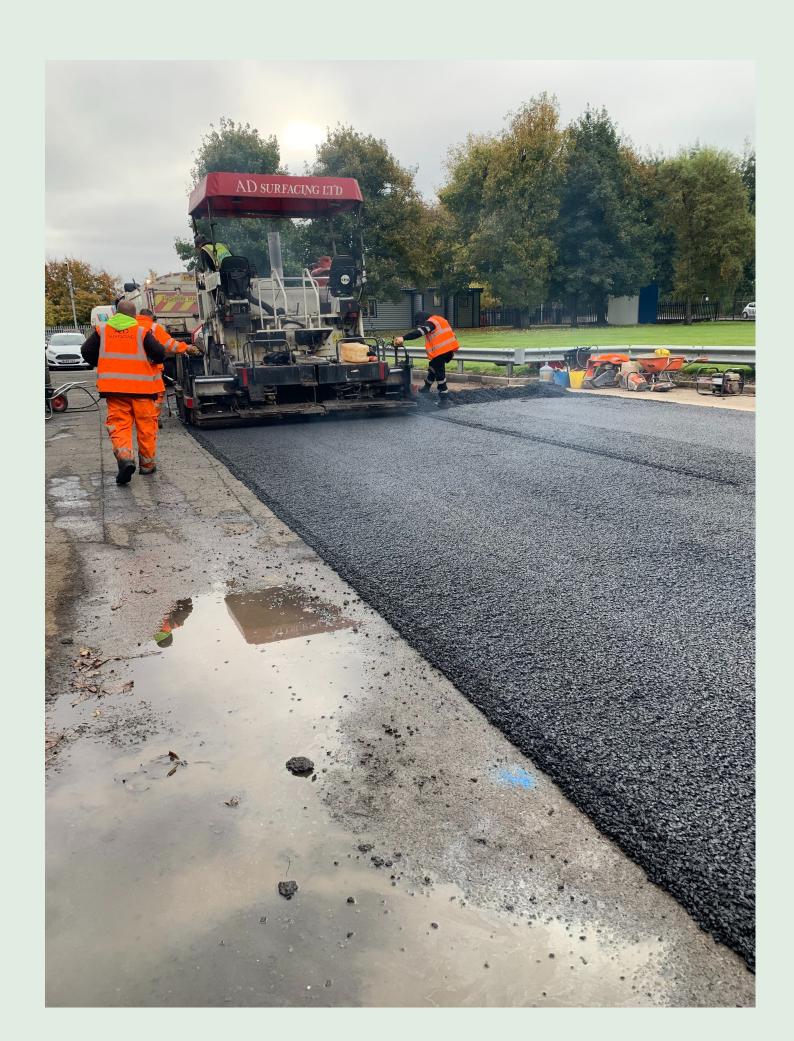

# Re-tarmacing

We complete all cast in-situ concrete projects, with specialist crews covering formwork/falsework, steel fixing and custom fabrication and finishing crews. We have large accounts with the nations leading ready-mix concrete suppliers due to the volume of concrete we use each month, allowing us to provide fast, cost-effective solutions.

# **Re-Surfacing**

We carry out resurfacing works on working industrial sites and distribution centres so we understand the extreme importance of ensuring any disturbance to day to day running is kept to a minimum.