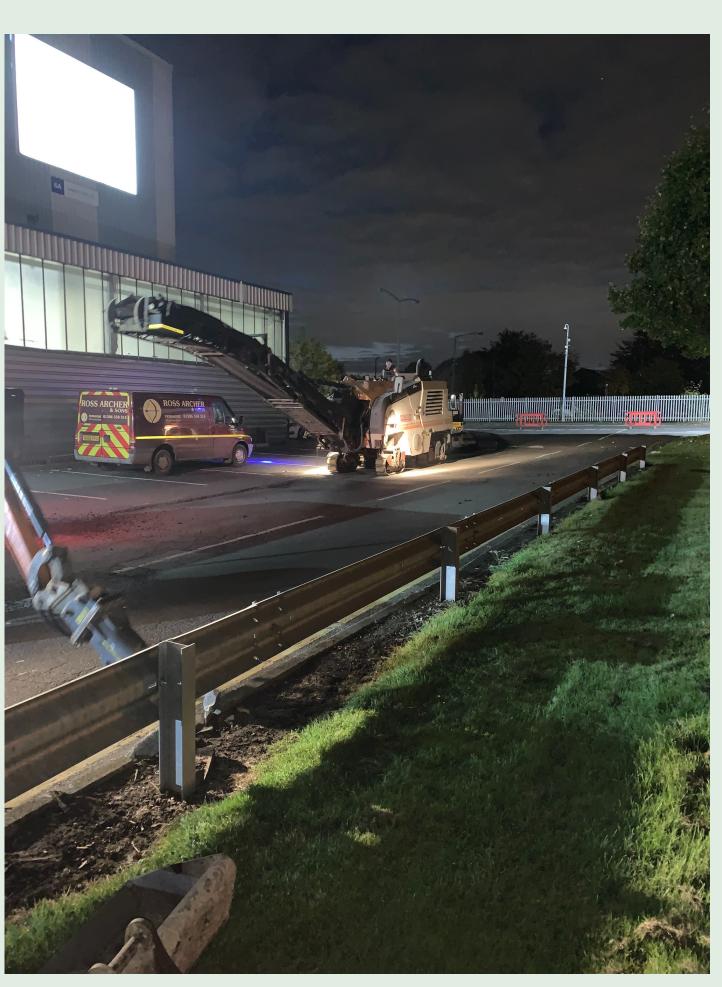

# **Re-Surfacing**

We carry out resurfacing works on working industrial sites and distribution centres so we understand the extreme importance of ensuring any disturbance to day to day running is kept to a minimum.

Following this process our team will provide guidance and support to help you understand what can be achieved within the constraints of a busy site as well as discussing budget and time frames. Trust us to offer expert and transparent advice that will help you to make an informed decision.