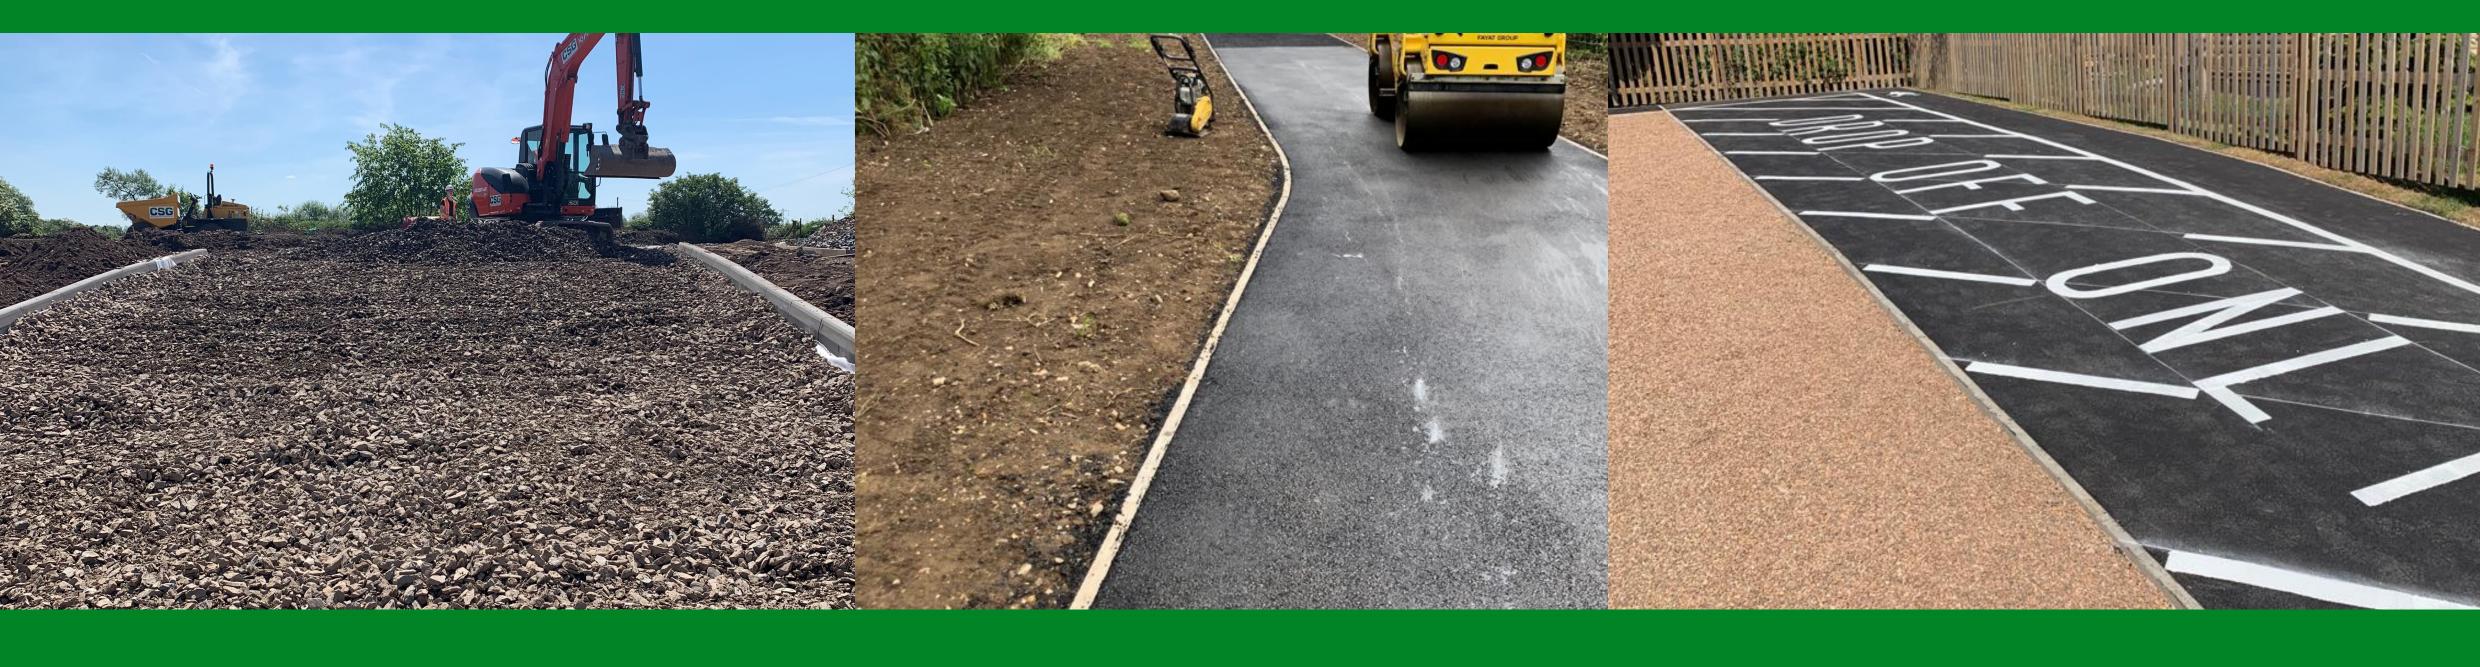

# Drainage

Solutions for redesigning car showroom forecourts that experience flooding, poor design and re-surfacing requirements.

# Re-tarmacing

We complete all cast in-situ concrete projects, with specialist crews covering formwork/falsework, steel fixing and custom fabrication and finishing crews. We have large accounts with the nations leading ready-mix concrete suppliers due to the volume of concrete we use each month, allowing us to provide fast, cost-effective solutions.

# **Re-Surfacing**

We carry out resurfacing works on working industrial sites and distribution centres so we understand the extreme importance of ensuring any disturbance to day to day running is kept to a minimum.

# **Line Marking**

Line marking isn't just about marking out new lines either. We could be refreshing existing lines or removing and totally reconfiguring an outside space, we can offer you bespoke drawings to help bring your ideas to paper and show you the best outcomes.