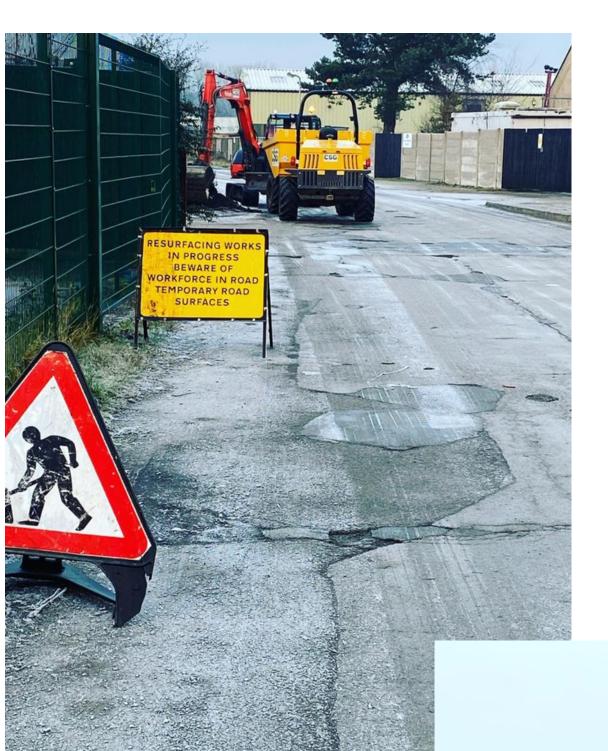

## **CASE STUDY: Cannock Industrial Estate**

## Location: Cannock Industrial Estate Project: Resurface Industrial Estate roads for multiple clients

Our Work: Works included erection of traffic management, extensive verge clearance through reduced dig, road planing and removal of waste, resurfacing with binder and surface course, reinstating linemarkling. Improve the condition of roads for their heavy HGV traffic flow. Project completed within 36 hour timeframe with the road returned to service