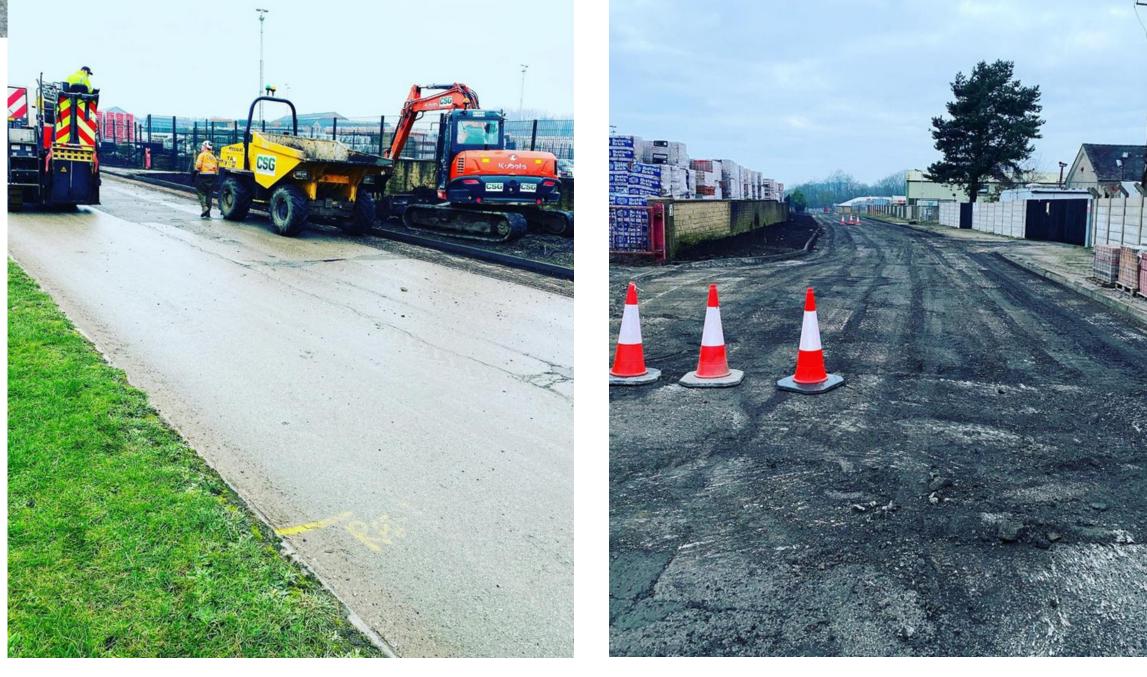

## **CASE STUDY: Cannock Industrial Estate**

## Location: Cannock Industrial Estate Project: Resurface Industrial Estate roads for multiple clients

Our Work: Works included erection of traffic management, extensive verge clearance through reduced dig, road planing and removal of waste, resurfacing with binder and surface course, reinstating linemarkling. Improve the condition of roads for their heavy HGV traffic flow. Project completed within 36 hour timeframe with the road returned to service