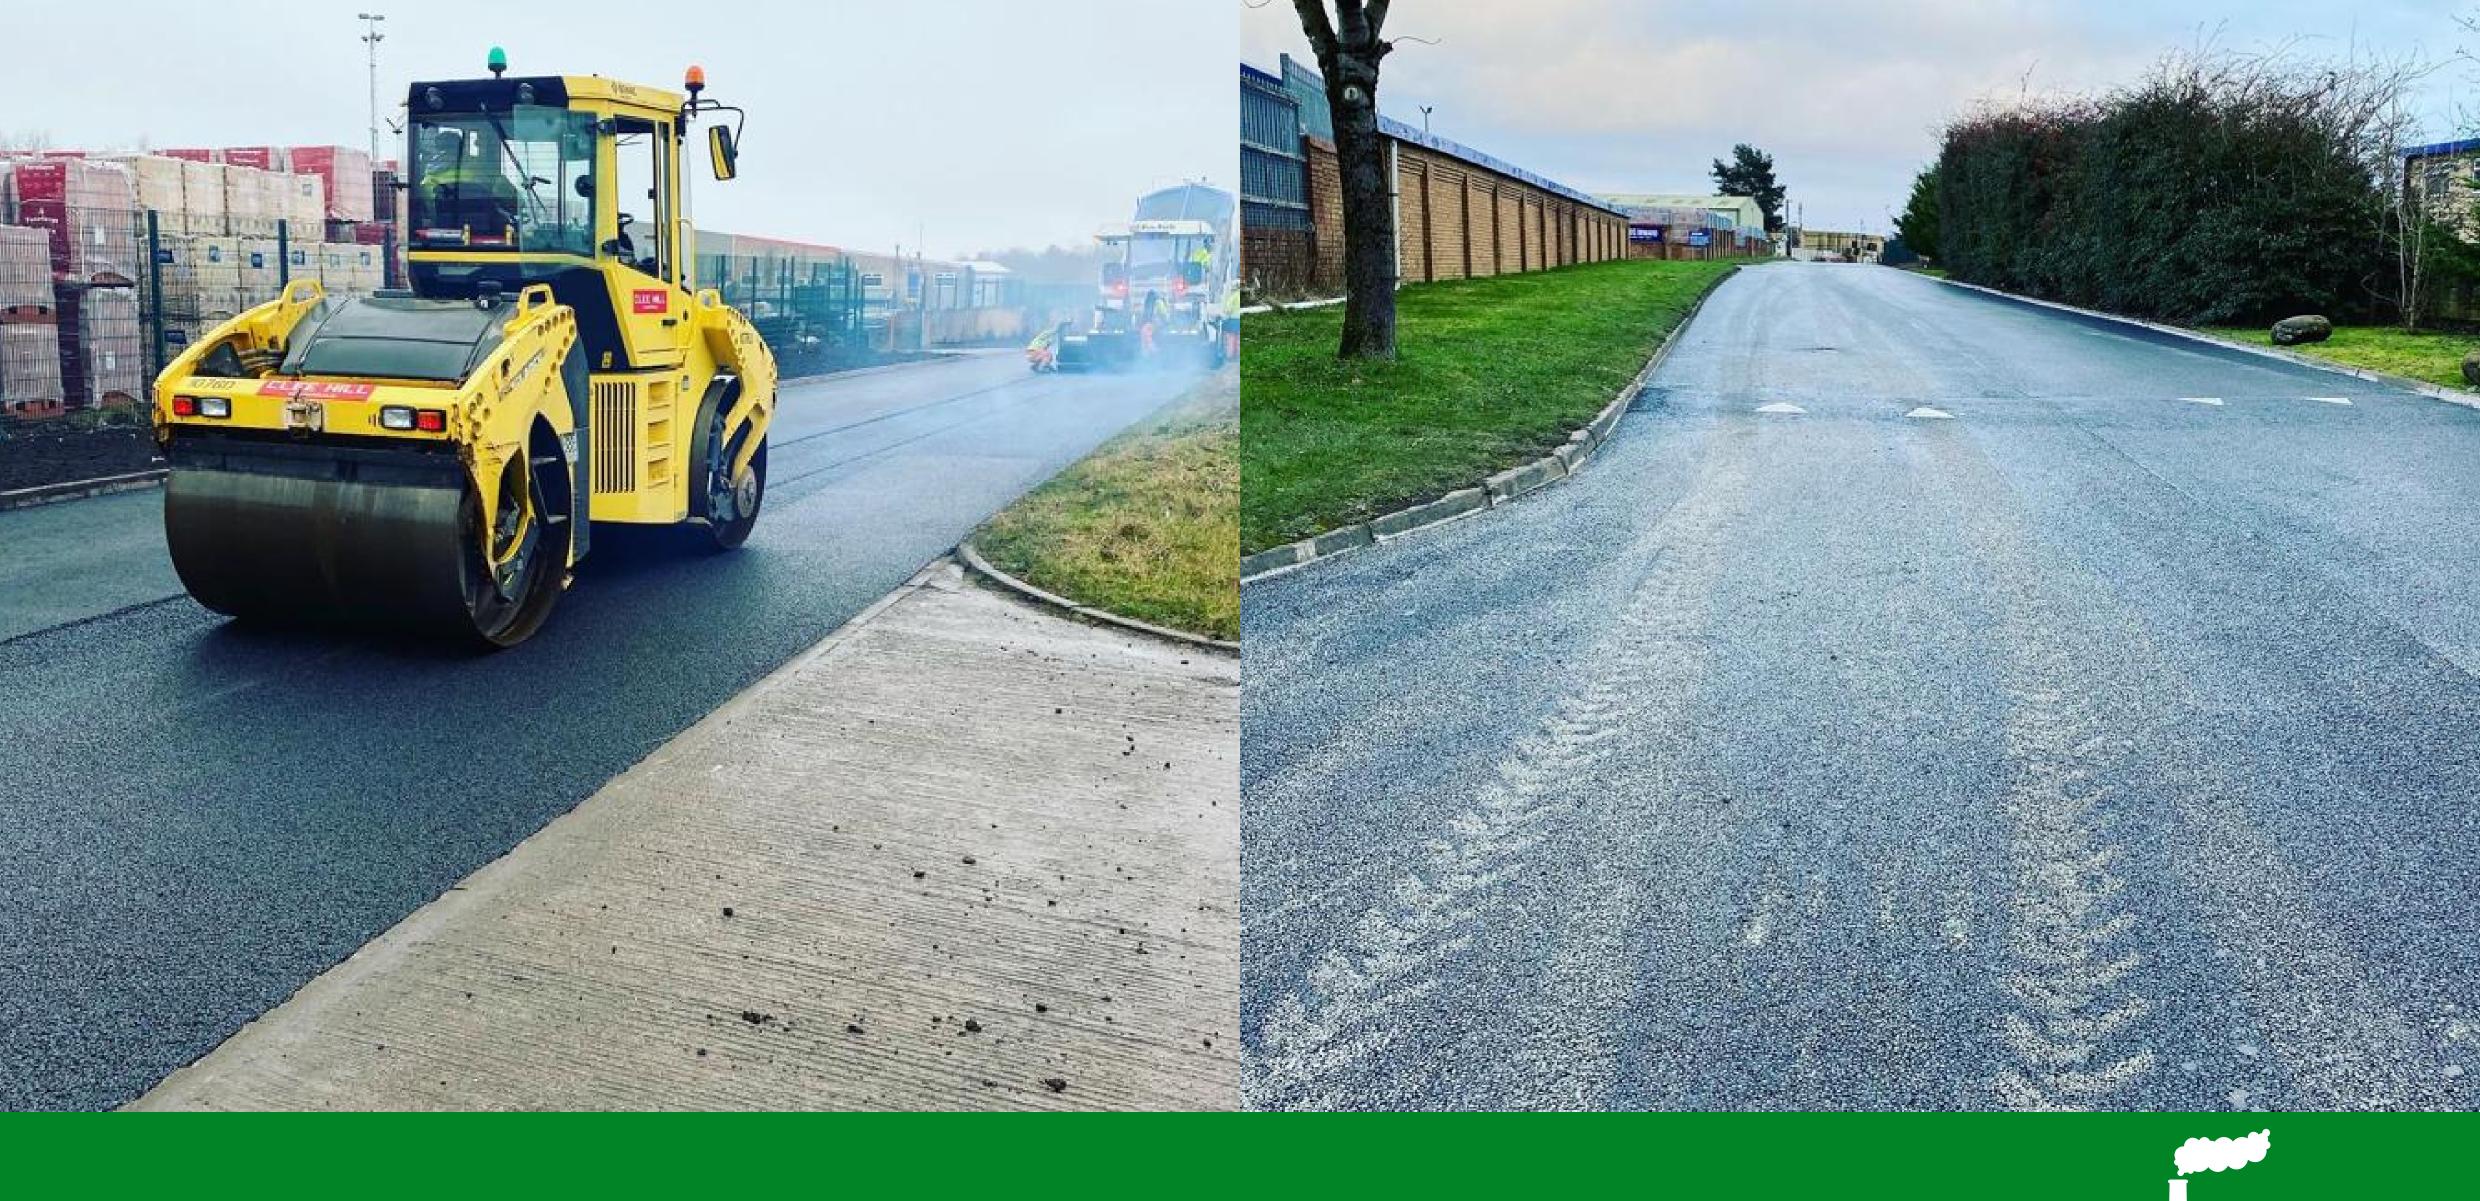

## **CASE STUDY: Cannock Industrial Estate**

## Location: Cannock Industrial Estate Project: Resurface Industrial Estate roads for multiple clients

Our Work: Works included erection of traffic management, extensive verge clearance through reduced dig, road planing and removal of waste, resurfacing with binder and surface course, reinstating linemarkling. Improve the condition of roads for their heavy HGV traffic flow. Project completed within 36 hour timeframe with the road returned to service