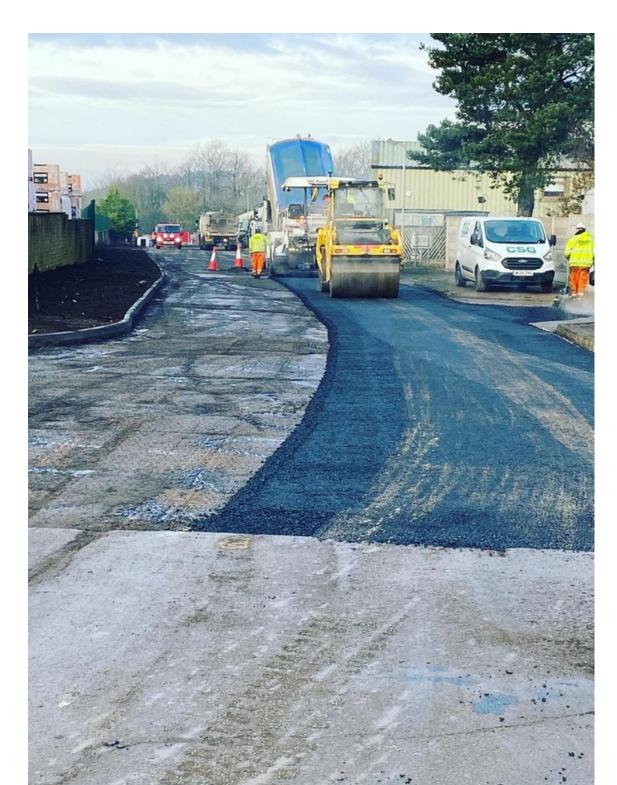

## **CASE STUDY: Cannock Industrial Estate**

## Location: Cannock Industrial Estate Project: Resurface Industrial Estate roads for multiple clients

Our Work: Works included erection of traffic management, extensive verge clearance through reduced dig, road planing and removal of waste, resurfacing with binder and surface course, reinstating linemarkling. Improve the condition of roads for their heavy HGV traffic flow. Project completed within 36 hour timeframe with the road returned to service