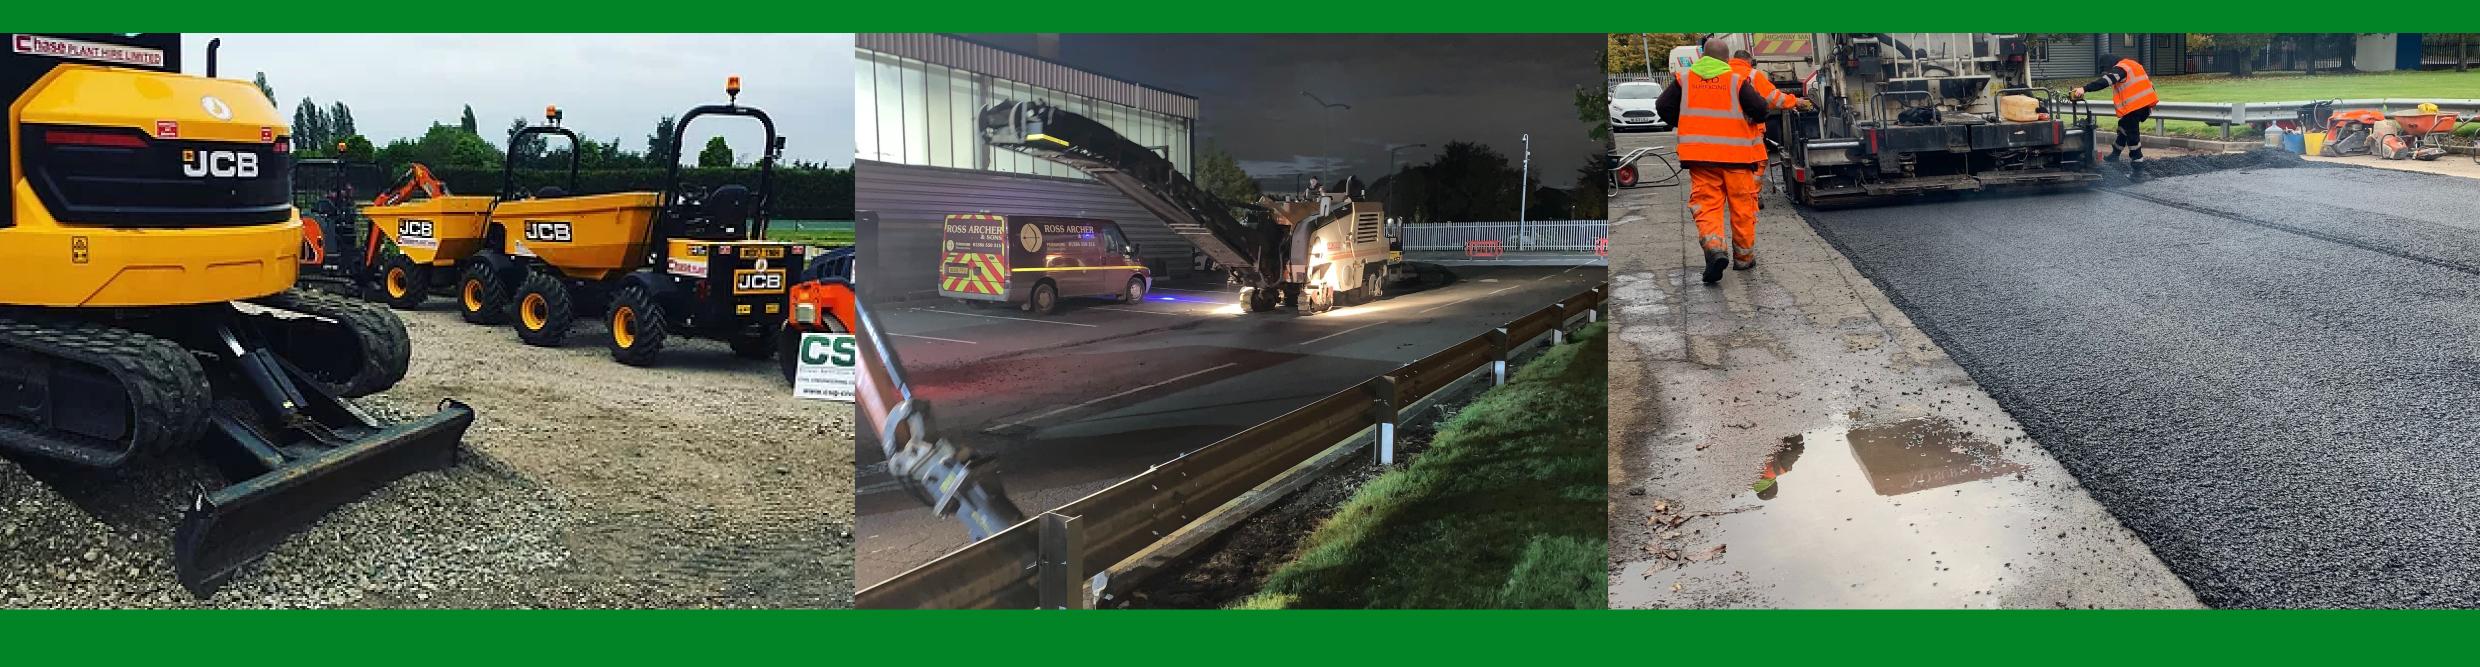

### Re-tarmacing

We complete all cast in-situ concrete projects, with specialist crews covering formwork/falsework, steel fixing and custom fabrication and finishing crews. We have large accounts with the nations leading ready-mix concrete suppliers due to the volume of concrete we use each month, allowing us to provide fast, cost-effective solutions.

## **Re-Surfacing**

We carry out resurfacing works on working industrial sites and distribution centres so we understand the extreme importance of ensuring any disturbance to day to day running is kept to a minimum.

## **Recent Industrial Projects**

With many industrial projects completed across the UK since we began in 2016, we are committed to providing high quality, cost-effective solutions. Read about our latest projects here.