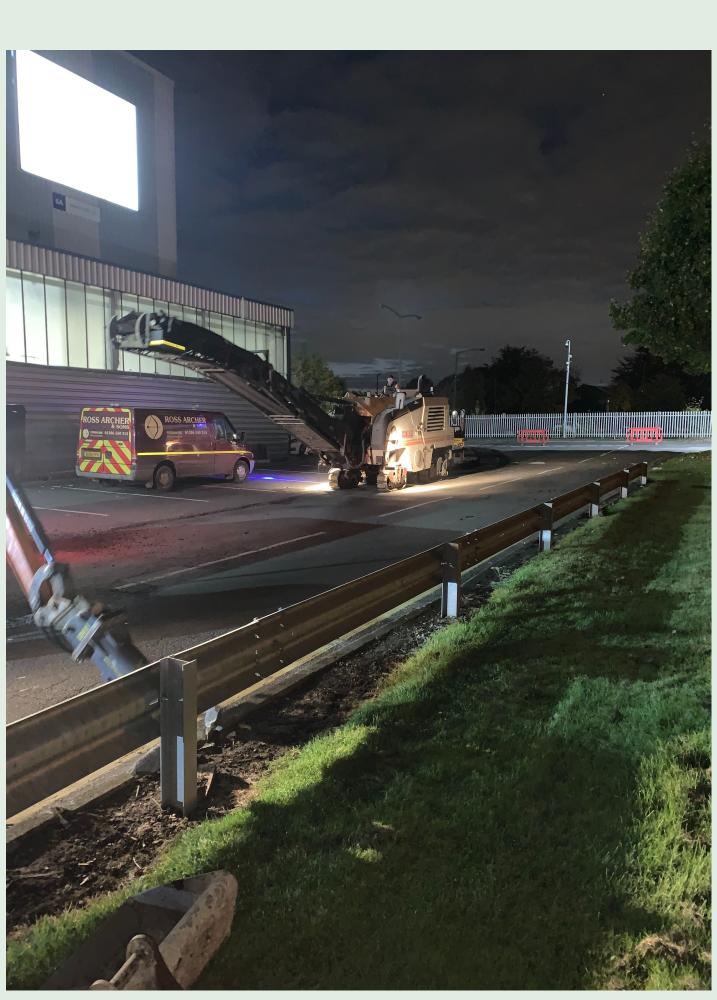

### Re-tarmacing

We complete all cast in-situ concrete projects, with specialist crews covering formwork/falsework, steel fixing and custom fabrication and finishing crews. We have large accounts with the nations leading ready-mix concrete suppliers due to the volume of concrete we use each month, allowing us to provide fast, cost-effective solutions.

## **Re-Surfacing**

We carry out resurfacing works on working industrial sites and distribution centres so we understand the extreme importance of ensuring any disturbance to day to day running is kept to a minimum.