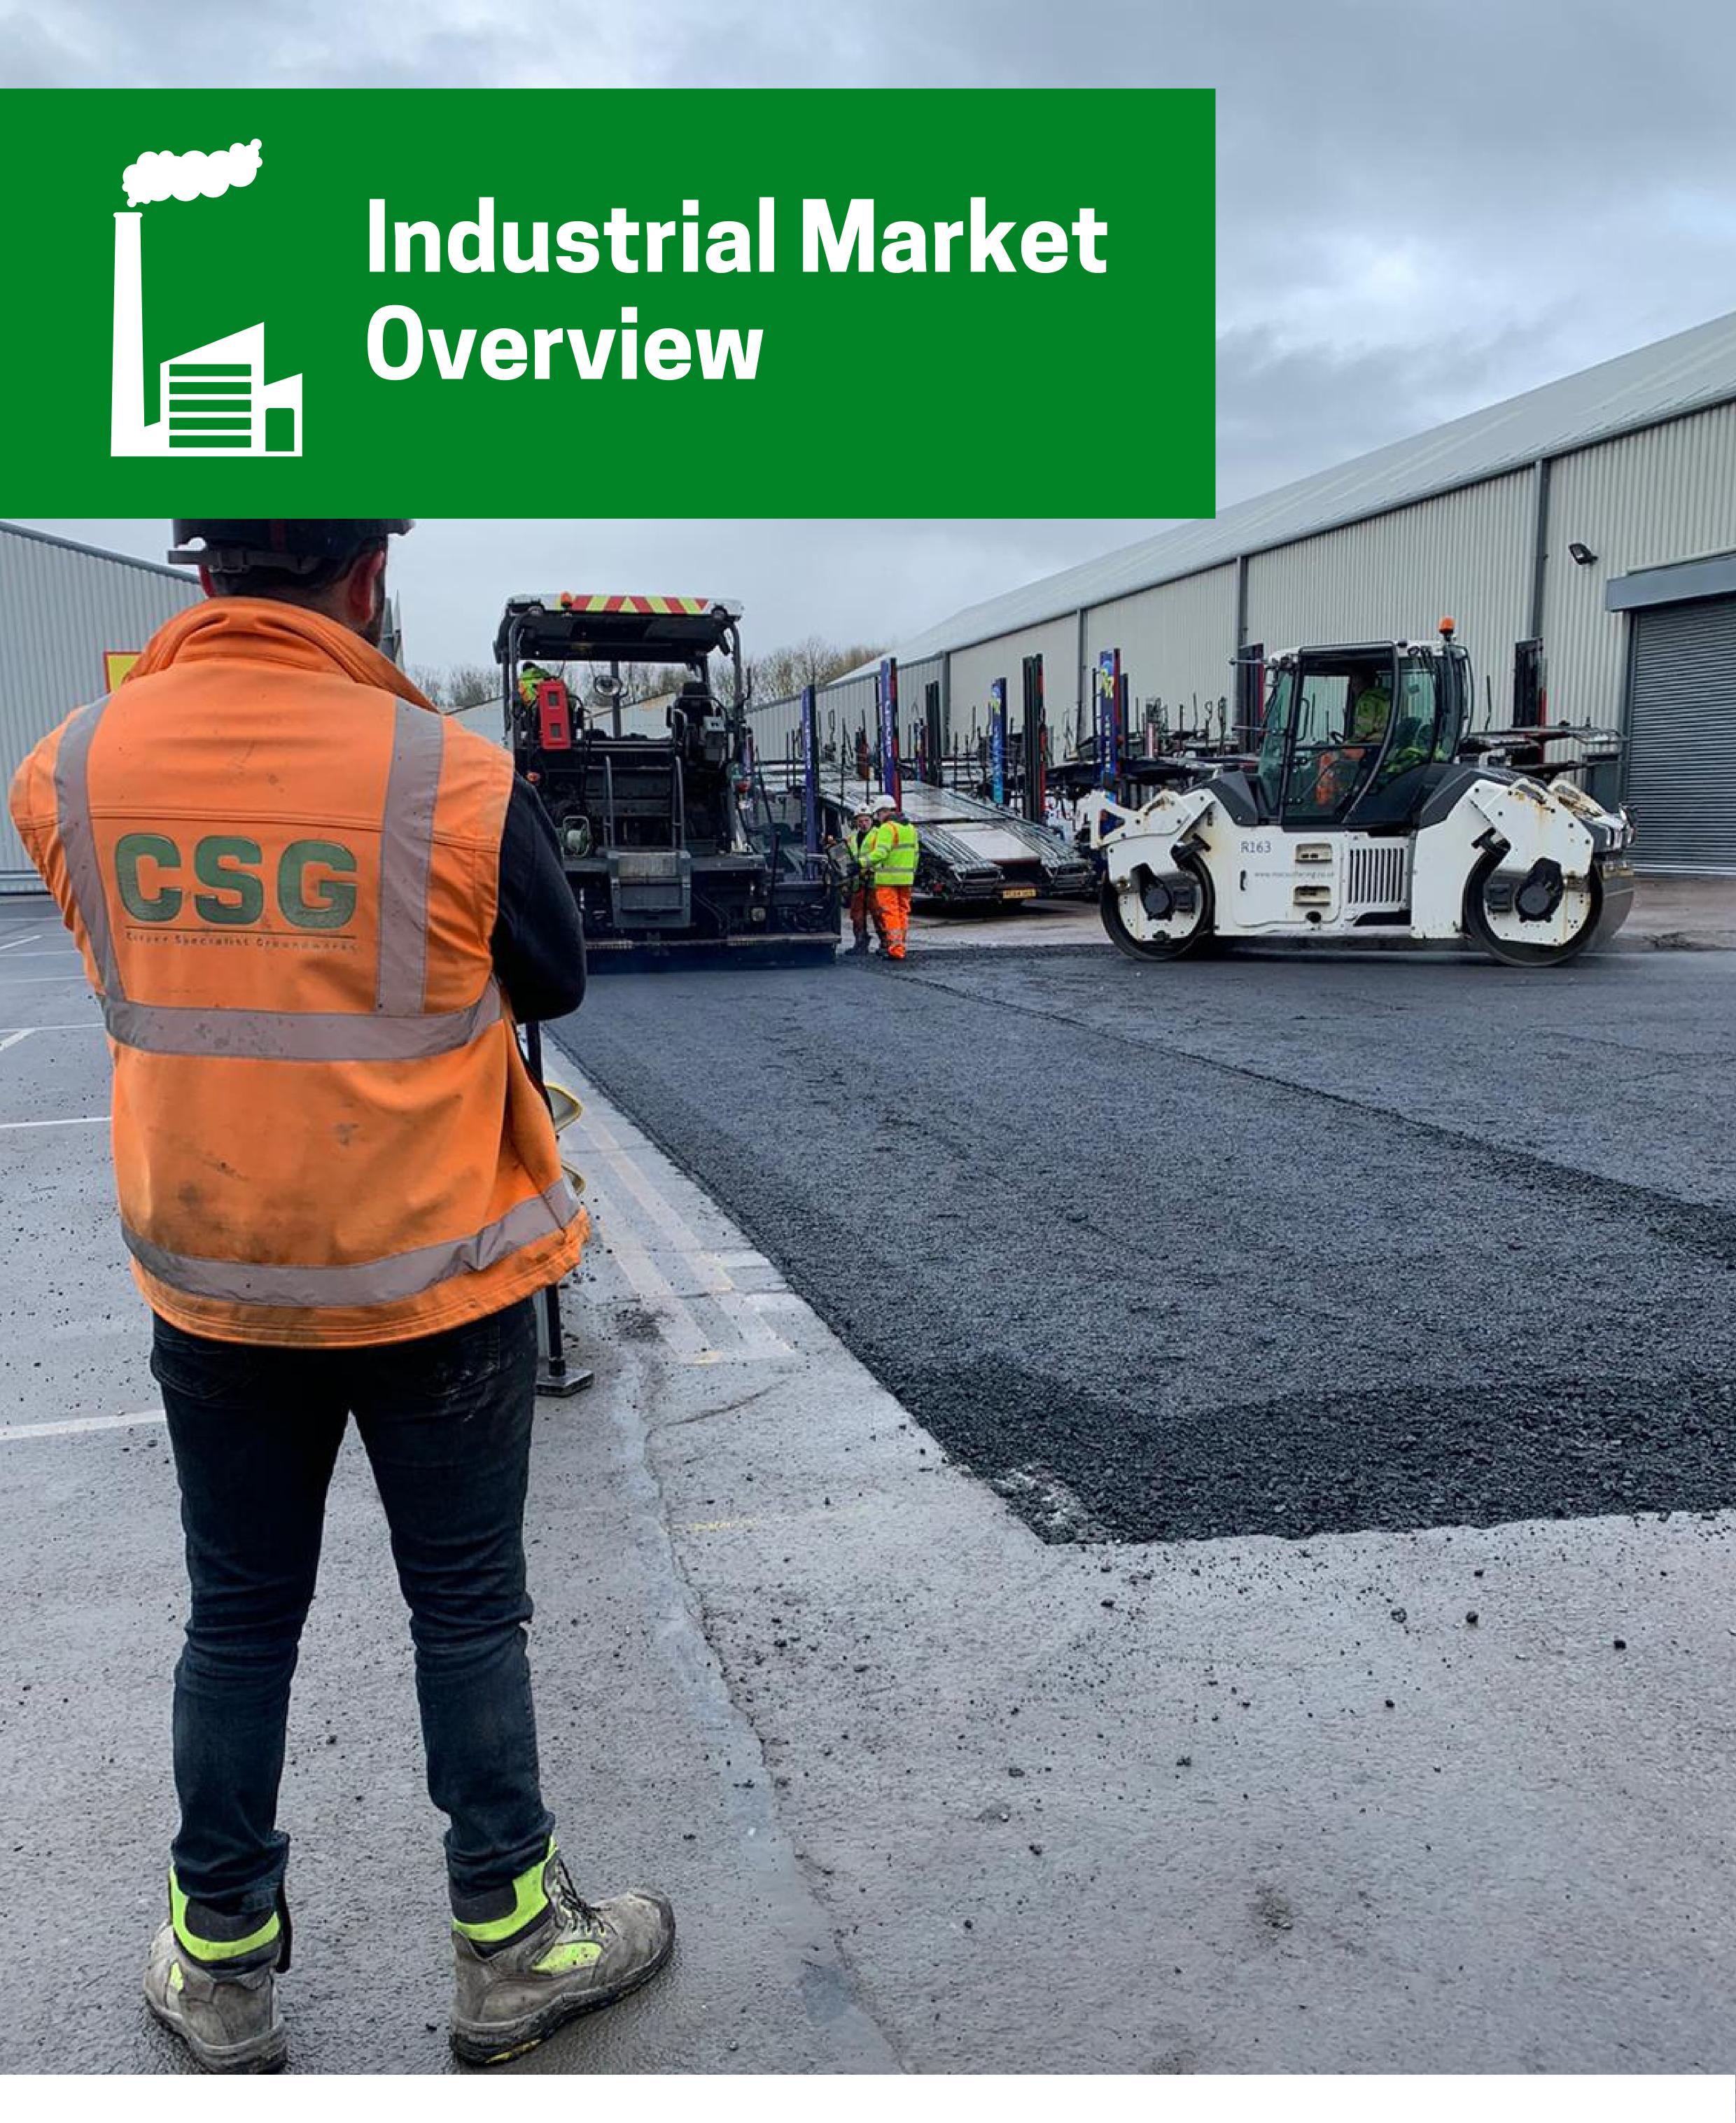

## Industrial Projects

## **Re-Surfacing**

We carry out resurfacing works on working industrial sites and distribution centres so we understand the extreme importance of ensuring any disturbance to day to day running is kept to a minimum.

Following this process our team will provide guidance and support to help you understand what can be achieved within the constraints of a busy site as well as discussing budget and time frames. Trust us to offer expert and transparent advice that will help you to make an informed decision.