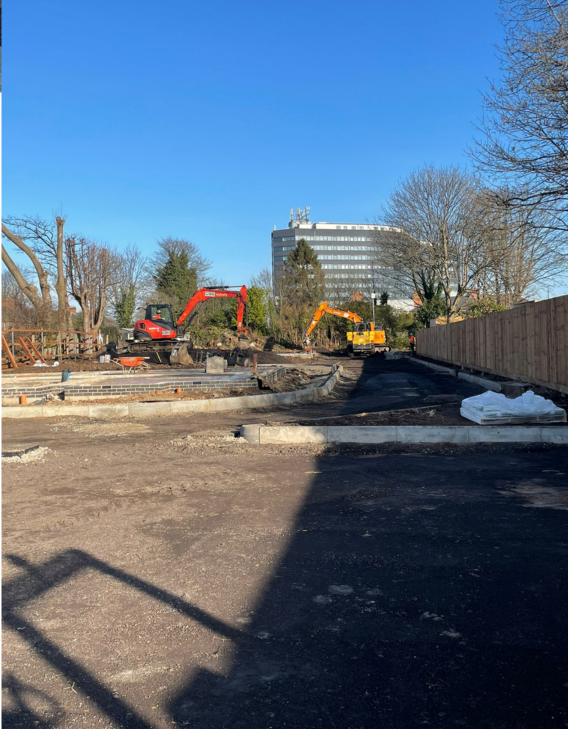

## CASE STUDY: Yardley, Birmingham

Location: Yardley, Birmingham Project: 3 Apartment Blocks

Our work: Enabling works including demolition and site clearance, Deep drainage, Attenuation and plot drainage, infrastructure including working with statutory undertakers to connect services Including electric, data and sewers through section 106 works. Foundations to DPC ready for modular build, Adoptable carriageway roads, car parks for each building.