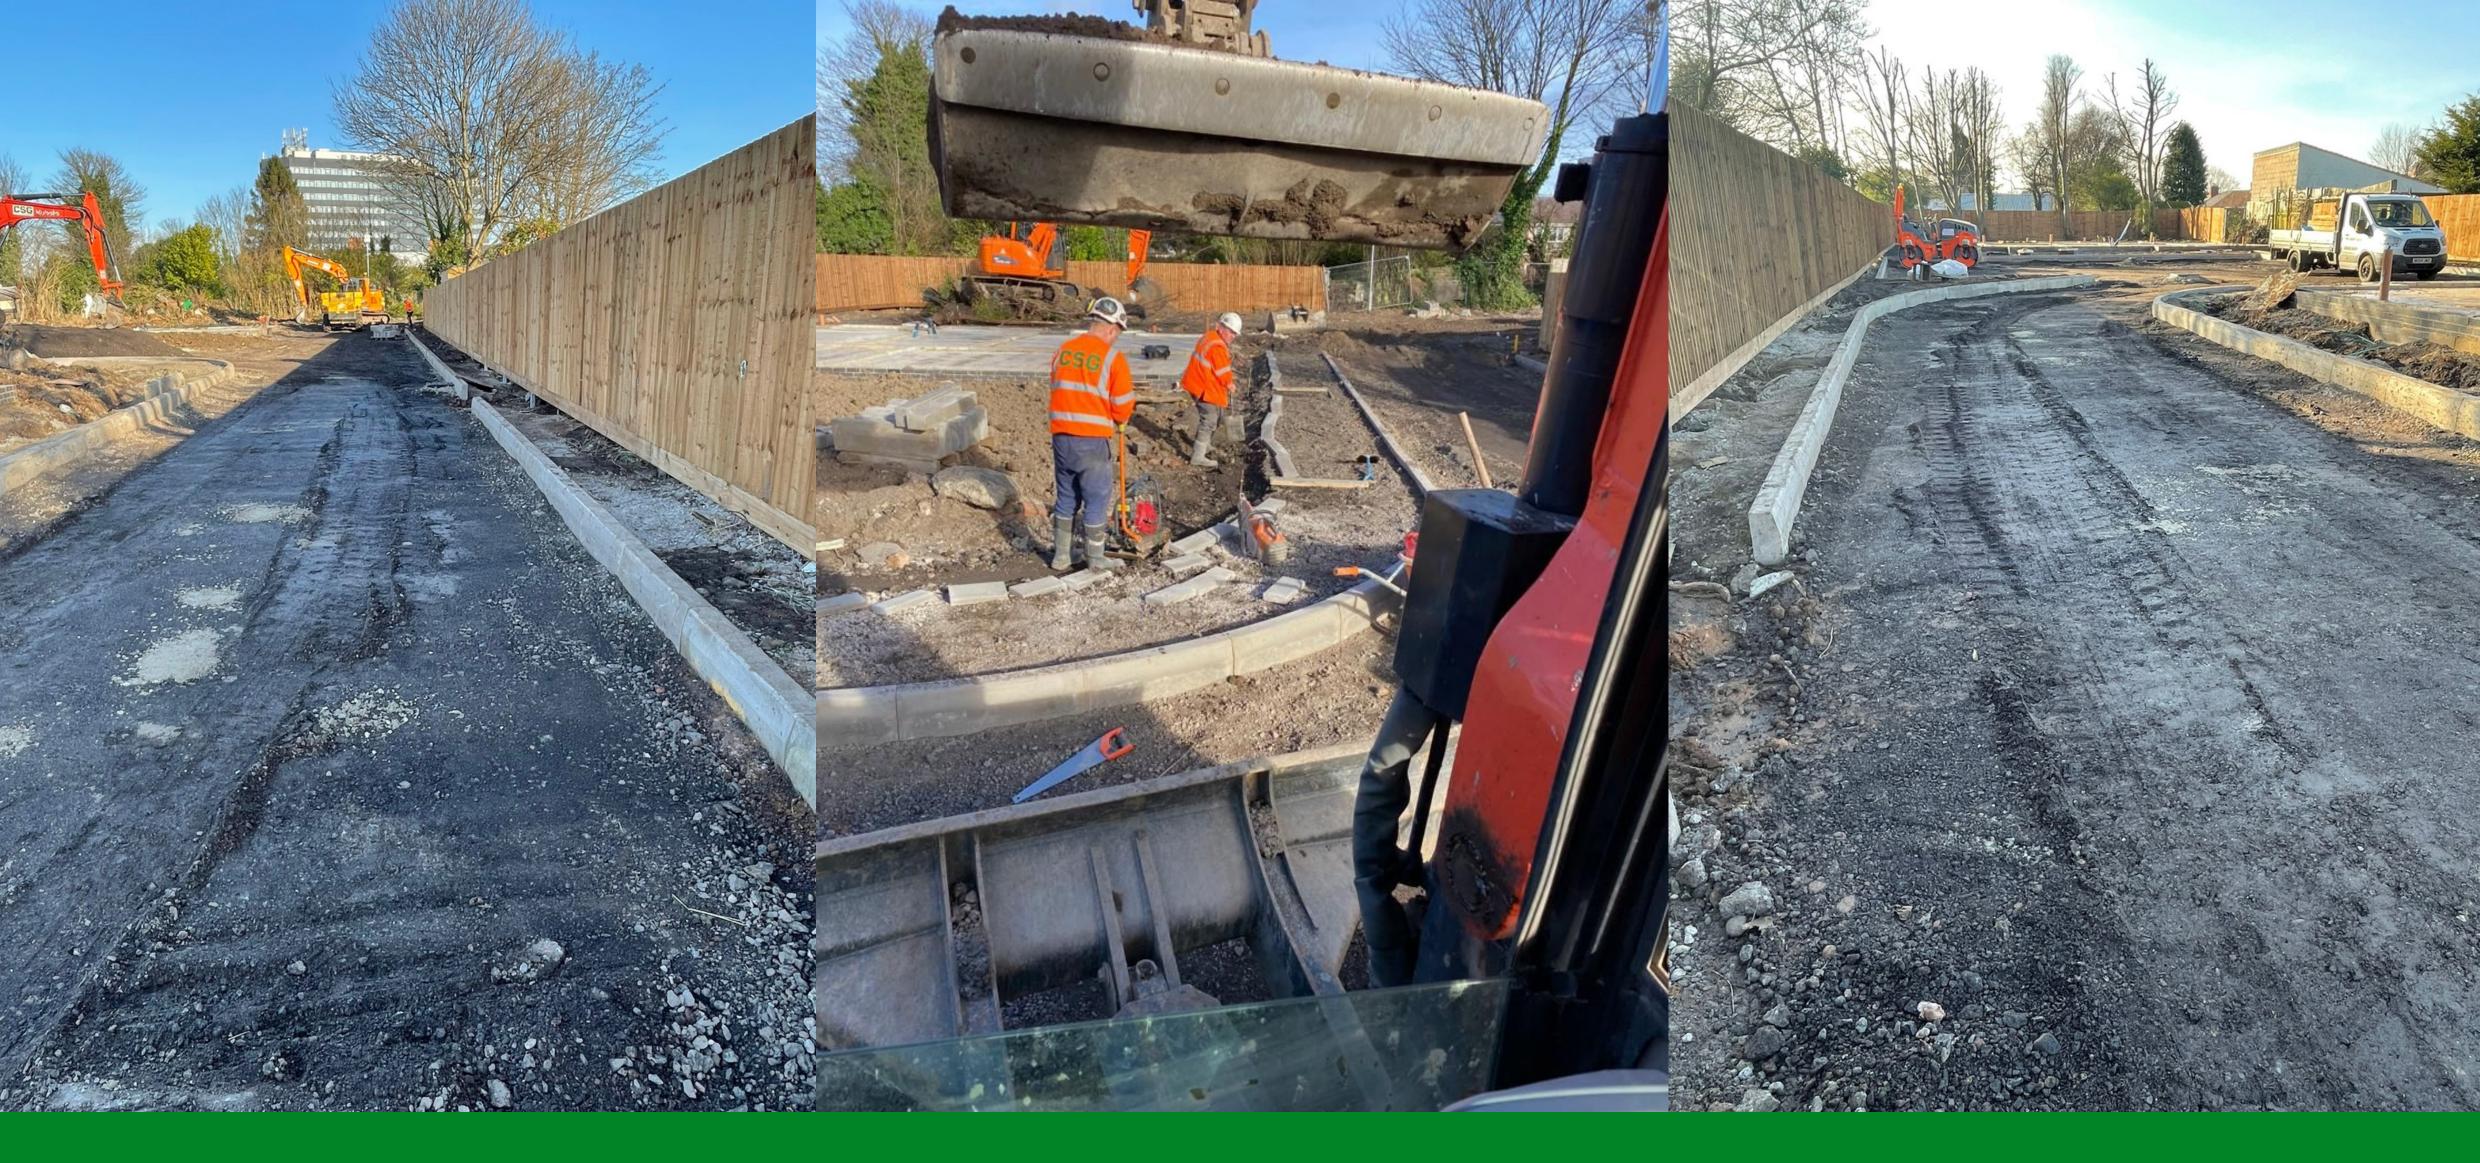

## CASE STUDY: Yardley, Birmingham

Location: Yardley, Birmingham Project: 3 Apartment Blocks

Our work: Enabling works including demolition and site clearance, Deep drainage, Attenuation and plot drainage, infrastructure including working with statutory undertakers to connect services Including electric, data and sewers through section 106 works. Foundations to DPC ready for modular build, Adoptable carriageway roads, car parks for each building.