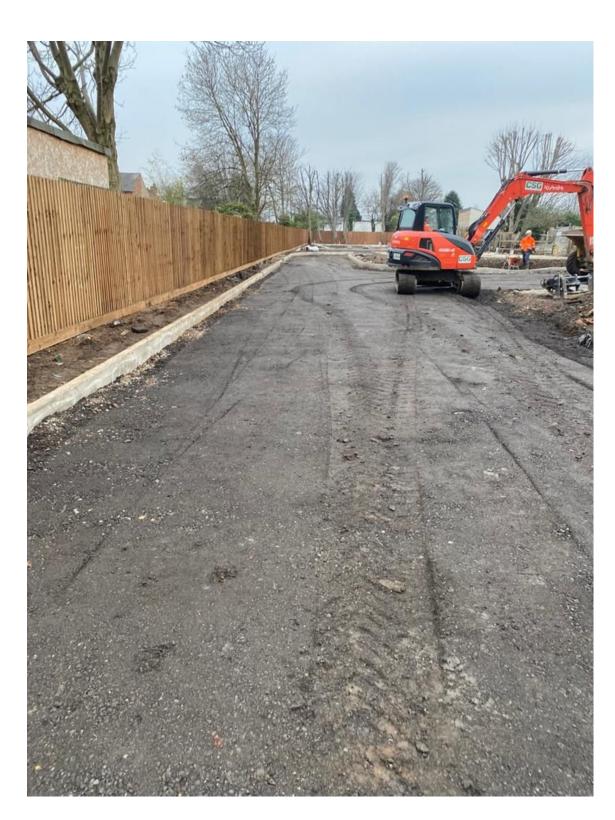

## CASE STUDY: Yardley, Birmingham

Location: Yardley, Birmingham Project: 3 Apartment Blocks

Our work: Enabling works including demolition and site clearance, Deep drainage, Attenuation and plot drainage, infrastructure including working with statutory undertakers to connect services Including electric, data and sewers through section 106 works. Foundations to DPC ready for modular build, Adoptable carriageway roads, car parks for each building.