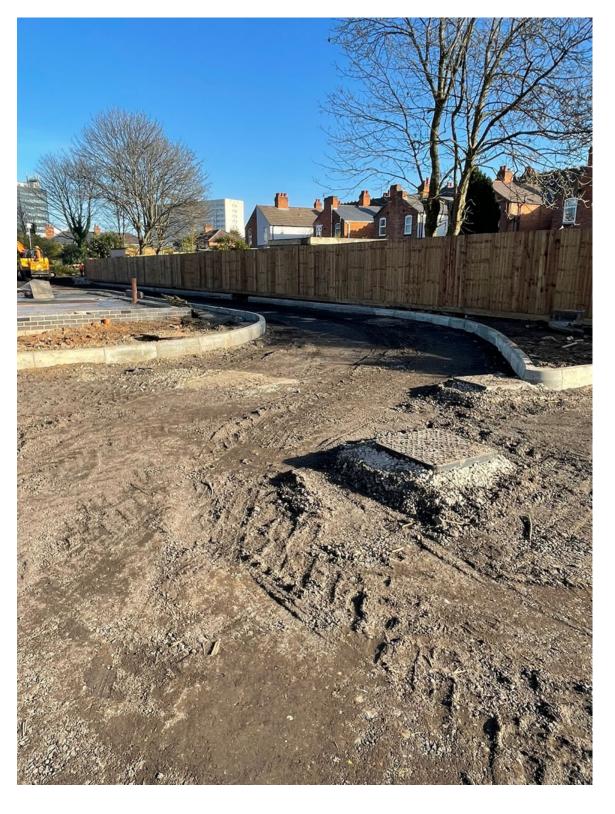

## CASE STUDY: Yardley, Birmingham

Location: Yardley, Birmingham Project: 3 Apartment Blocks

Our work: Enabling works including demolition and site clearance, Deep drainage, Attenuation and plot drainage, infrastructure including working with statutory undertakers to connect services Including electric, data and sewers through section 106 works. Foundations to DPC ready for modular build, Adoptable carriageway roads, car parks for each building.