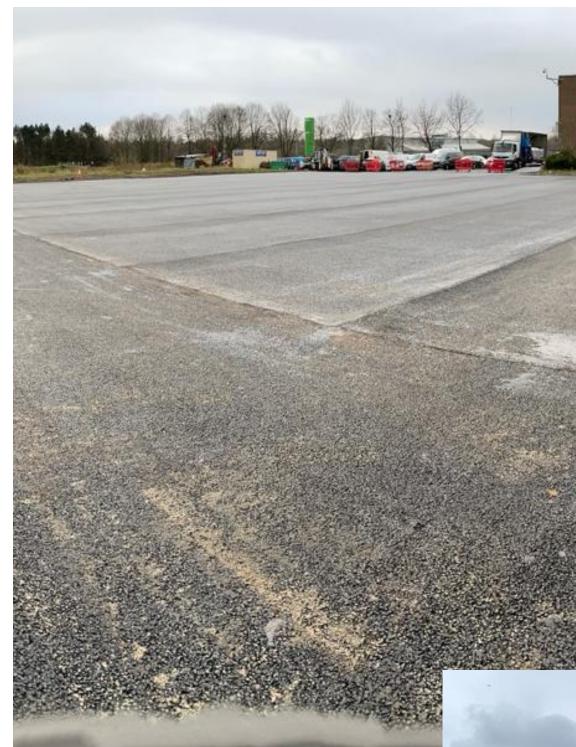

## **CASE STUDY: Telford Industrial Estate**

Location: Telford Industrial Estate
Project: Redesign works for new tenant
of Industrial building

Our Work: Design and create new car park and roads around the building for tenants critically high HGV use, including site external drainage. Product used was Tarmac Ultiphalt HD.

Tarmac Guarantee: Accredited for the project working in close collaboration with their Area Technical Manager. Following close tool & ticket checks, observations on first lay to

ensure correctly carried out.