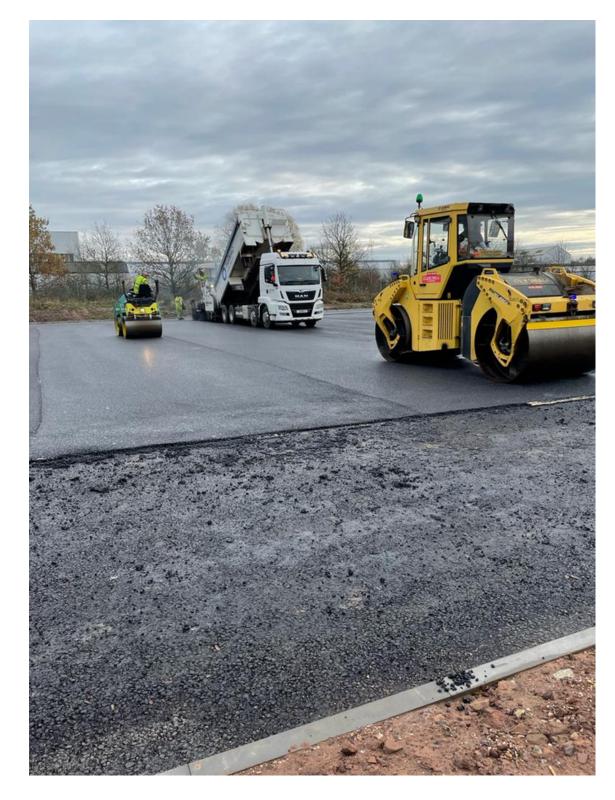

## **CASE STUDY: Telford Industrial Estate**

Location: Telford Industrial Estate
Project: Redesign works for new tenant
of Industrial building

Our Work: Design and create new car park and roads around the building for tenants critically high HGV use, including site external drainage. Product used was Tarmac Ultiphalt HD.

Tarmac Guarantee: Accredited for the project working in close collaboration with their Area Technical Manager. Following close tool & ticket checks, observations on first lay to

ensure correctly carried out.