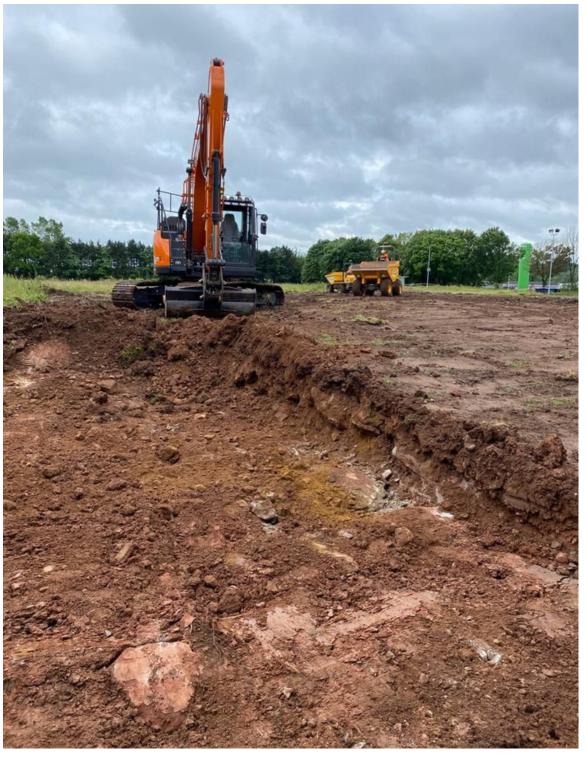

## **CASE STUDY: Telford Industrial Estate**

Location: Telford Industrial Estate
Project: Redesign works for new tenant
of Industrial building

Our Work: Design and create new car park and roads around the building for tenants critically high HGV use, including site external drainage. Product used was Tarmac Ultiphalt HD.

Tarmac Guarantee: Accredited for the project working in close collaboration with their Area Technical Manager. Following close tool & ticket checks, observations on first lay to

ensure correctly carried out.