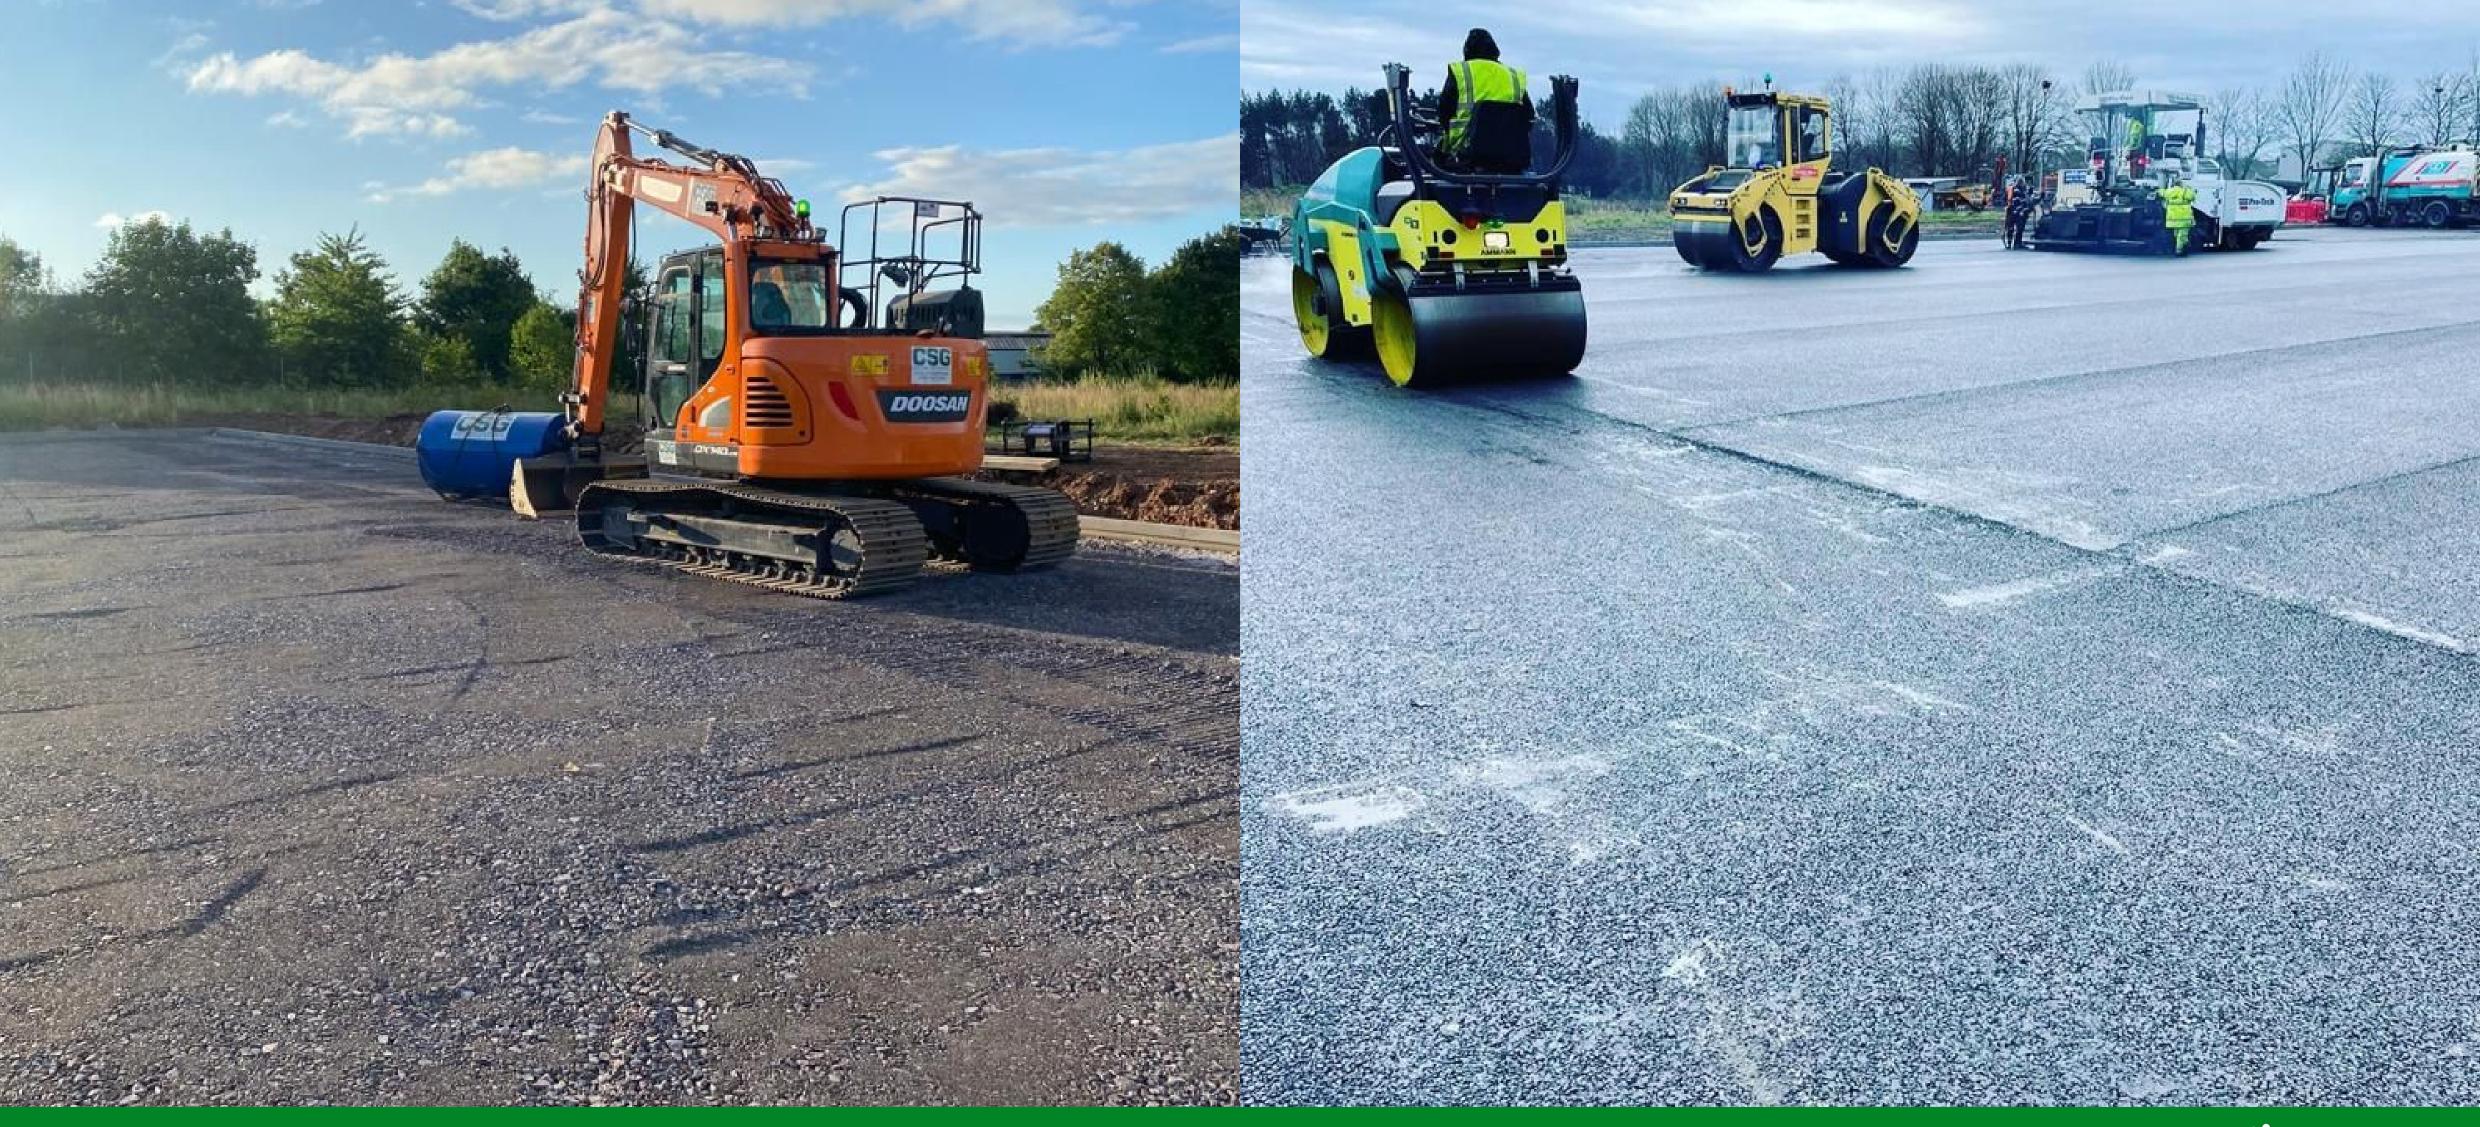

## **CASE STUDY: Telford Industrial Estate**

Location: Telford Industrial Estate
Project: Redesign works for new tenant
of Industrial building

Our Work: Design and create new car park and roads around the building for tenants critically high HGV use, including site external drainage. Product used was Tarmac Ultiphalt HD.

Tarmac Guarantee: Accredited for the project working in close collaboration with their Area Technical Manager. Following close tool & ticket checks, observations on first lay to

ensure correctly carried out.