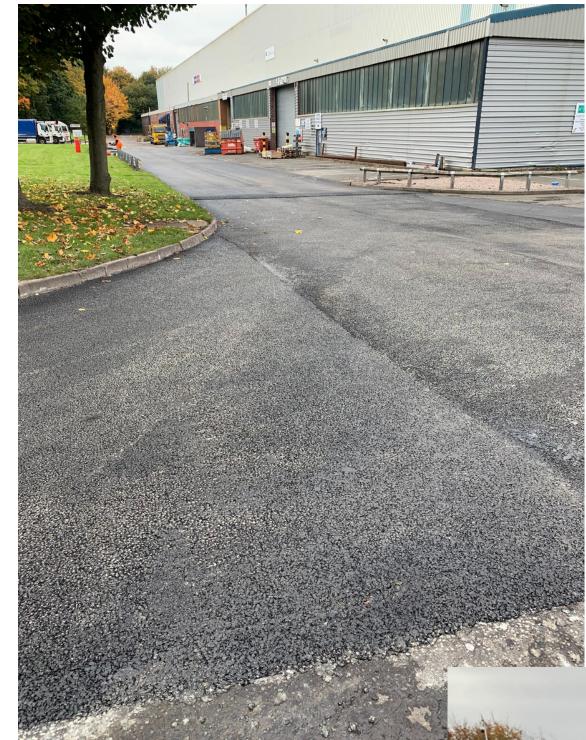

## **CASE STUDY: Autobase Industrial Estate**

**Location: Oldbury** 

Project: Plane existing road and re-

tarmac main road

## Our Work:

- Plane existing road and re tarmac
  1400m2 of main road through industrial estate.
- Road returned to service within 9 hours
- CSG team completed out of hours to ensure minimal disruption to businesses on the industrial park.

This project was completed within the timescales agreed at the pre-start meeting.