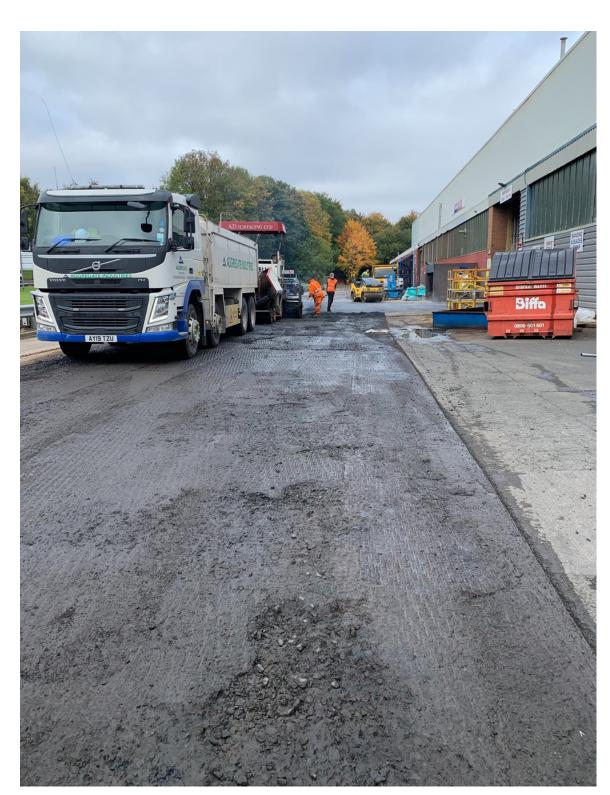

## **CASE STUDY: Autobase Industrial Estate**

**Location: Oldbury** 

Project: Plane existing road and re-

tarmac main road

## Our Work:

- Plane existing road and re tarmac
  1400m2 of main road through industrial estate.
- Road returned to service within 9 hours
- CSG team completed out of hours to ensure minimal disruption to businesses on the industrial park.

This project was completed within the timescales agreed at the pre-start meeting.