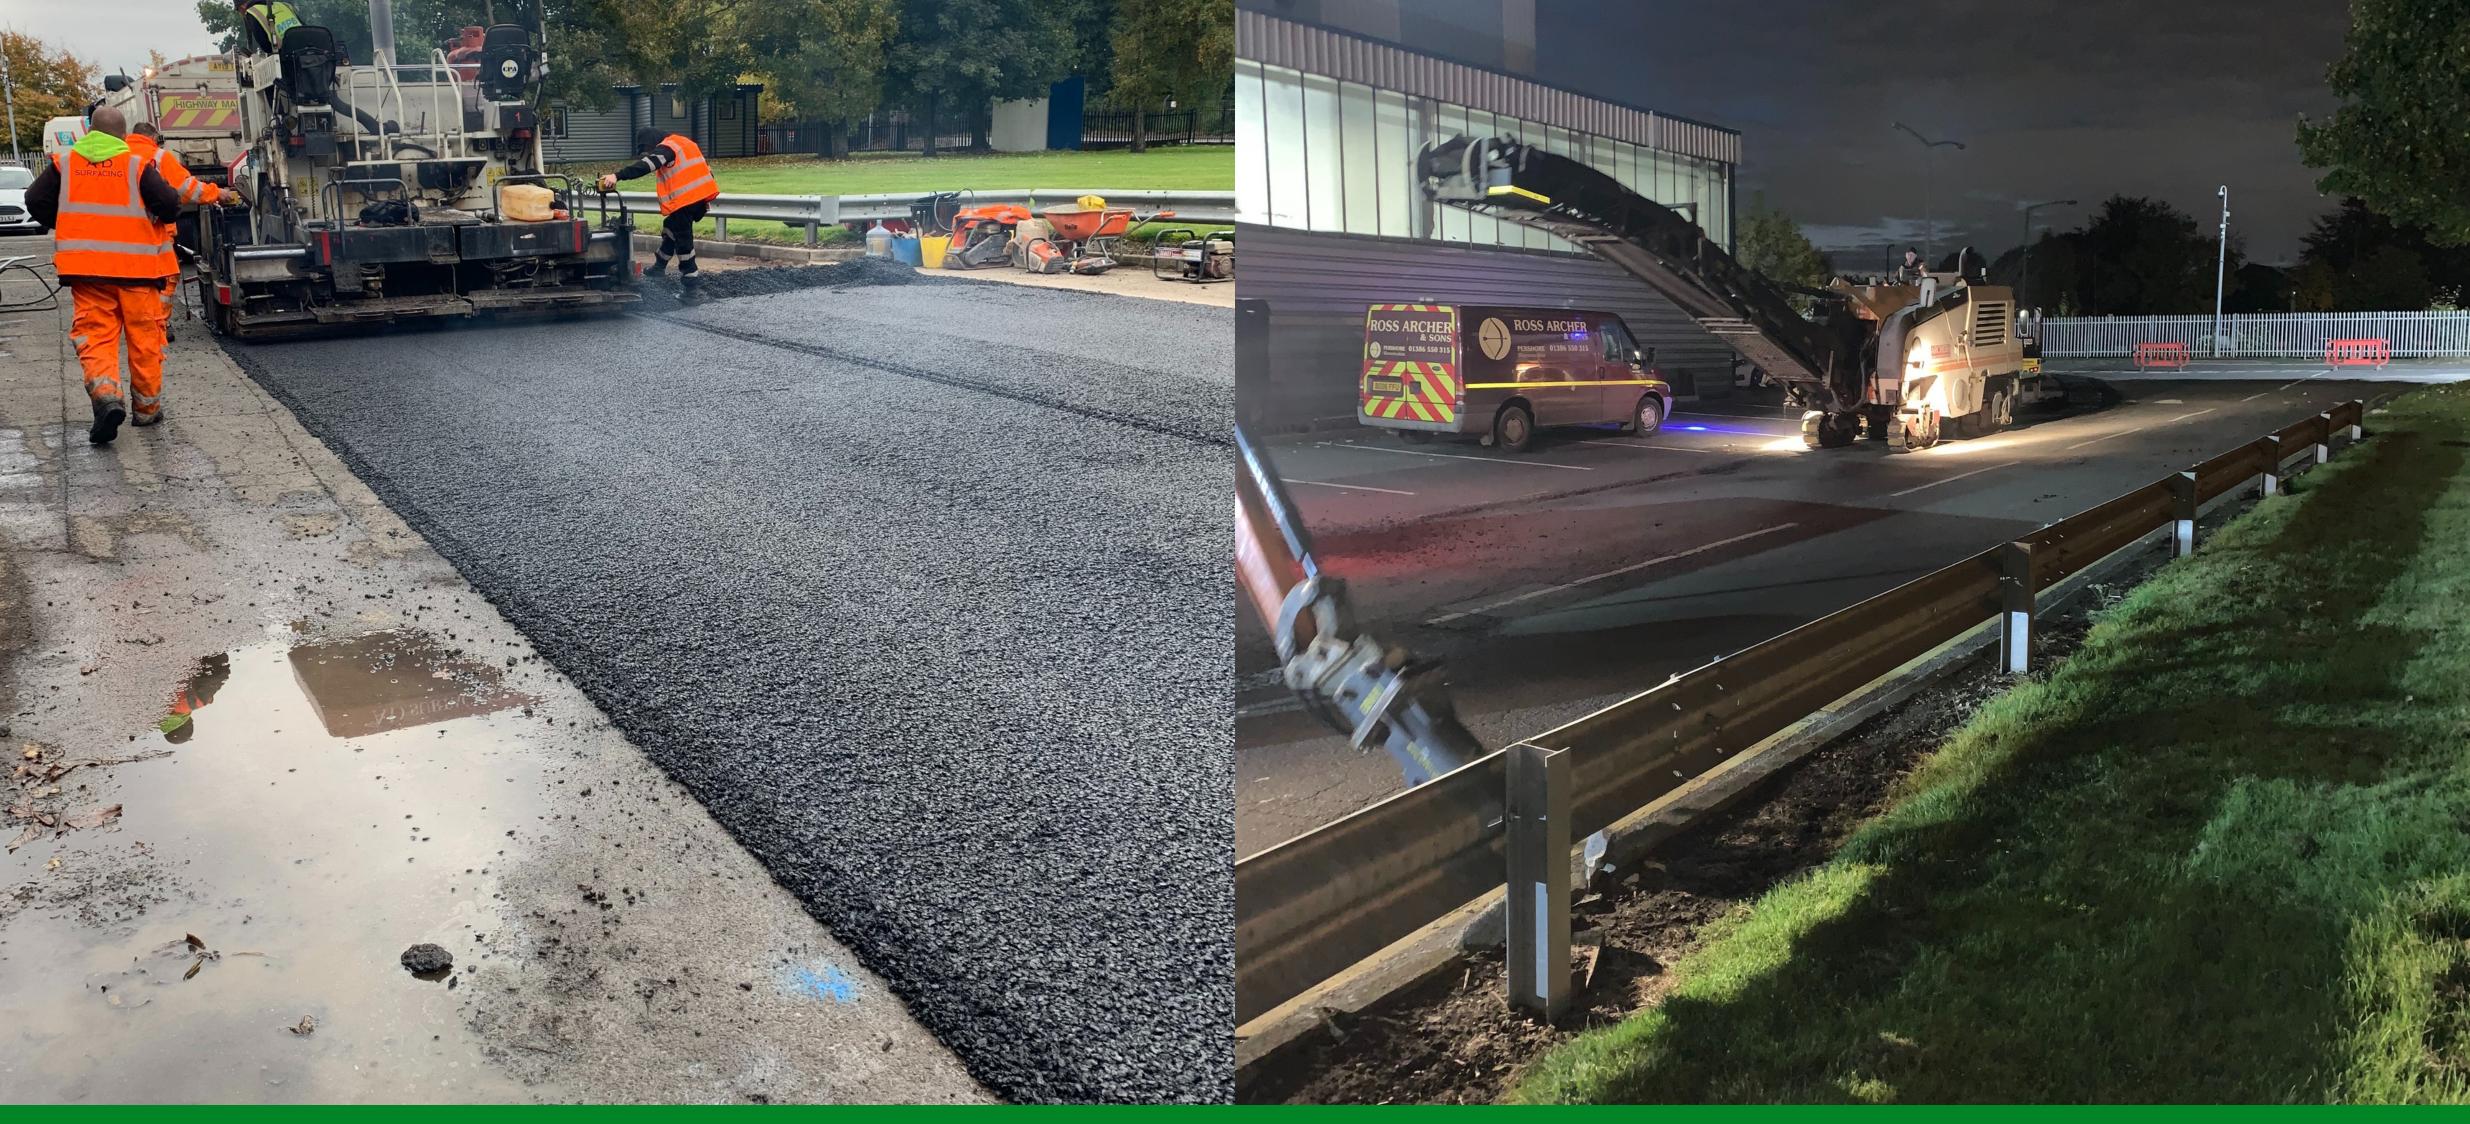

## **CASE STUDY: Autobase Industrial Estate**

**Location: Oldbury** 

Project: Plane existing road and re-

tarmac main road

## Our Work:

- Plane existing road and re tarmac
  1400m2 of main road through industrial estate.
- Road returned to service within 9 hours
- CSG team completed out of hours to ensure minimal disruption to businesses on the industrial park.

This project was completed within the timescales agreed at the pre-start meeting.